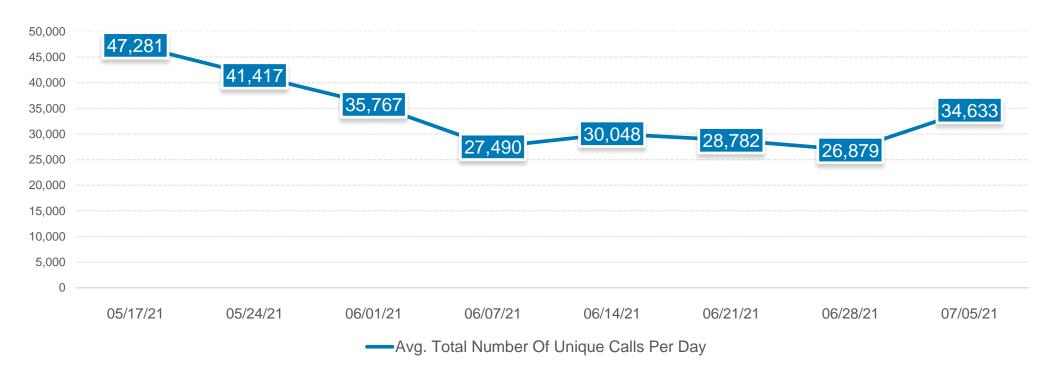

#### **Call Center Volume**

Average total number of unique calls per day (the last eight weeks)