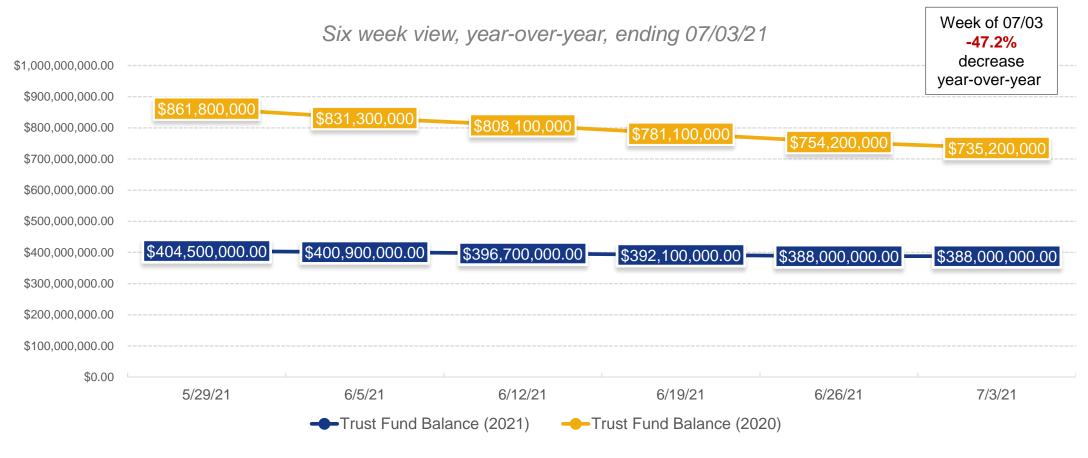

21,400

NOTE - the next Fraud Software Security Update will be run on, or around, 07/15/21



<sup>\*</sup> Approximation.

### **Weekly Payments**

As of the week ending 07/03/21



#### FPUC\* \$8,821,265.00

\*FPUC is a \$300 payment each week in addition to other unemployment benefits an individual may receive. Claimants who are eligible for at least \$1 of their underlying unemployment compensation benefit amount are eligible for the additional \$300 FPUC benefit payment. If you are eligible, you will automatically receive the FPUC payment. You must file a weekly claim for the underlying unemployment benefit you are currently receiving to qualify for FPUC payments



#### **Claim Totals**

Initial and continued claims as of the week ending 07/03/21





#### **Trust Fund Balances**





### **Initial UI Claims**

Six week view, year-over-year, ending 07/03/21





#### **Call Center Volume**

Average total number of unique calls per day (the last eight weeks)





#### Resources

Since March 15, 2020 KDOL has paid out over 4.6 million weekly claims totaling over \$3 billion between regular unemployment and the federal pandemic programs. For more information, or to apply for unemployment benefits, go to <a href="http://www.getkansasbenefits.gov/">http://www.getkansasbenefits.gov/</a>.

- Report Fraud Website
   https://www.dol.ks.gov/fraud
- Unemployment Insurance Benefits Self Service Portal https://uiassistance.getkansasbenefits.gov

Follow the Kansas Department of Labor