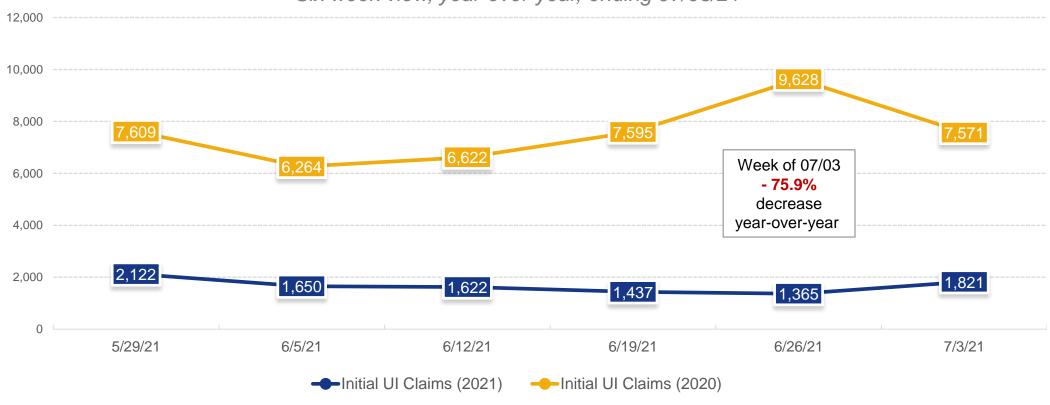

nd, 07/15/21



<sup>\*</sup> Approximation.

### **Weekly Payments**

As of the week ending 07/03/21



#### FPUC\* \$8,821,265.00

\*FPUC is a \$300 payment each week in addition to other unemployment benefits an individual may receive. Claimants who are eligible for at least \$1 of their underlying unemployment compensation benefit amount are eligible for the additional \$300 FPUC benefit payment. If you are eligible, you will automatically receive the FPUC payment. You must file a weekly claim for the underlying unemployment benefit you are currently receiving to qualify for FPUC payments



#### **Claim Totals**

Initial and continued claims as of the week ending 07/03/21





#### **Trust Fund Balances**





### **Initial UI Claims**

Six week view, year-over-year, ending 07/03/21





#### **Call Center Volume**

Average total number of unique calls per day (the last eight weeks)





#### Resources

Since March 15, 2020 KDOL has paid out over 4.6 million weekly claims totaling over \$3 billion between regular unemployment and the federal pandemic programs. For more information, or to apply for unemployment benefits, go to <a href="http://www.getkansasbenefits.gov/">http://www.getkansasbenefits.gov/</a>.

- Report Fraud Website
   https://www.dol.ks.gov/fraud
- Unemployment Insurance Benefits Self Service Portal https://uiassistance.getkansasbenefits.gov

Follow the Kansas Department of Labor