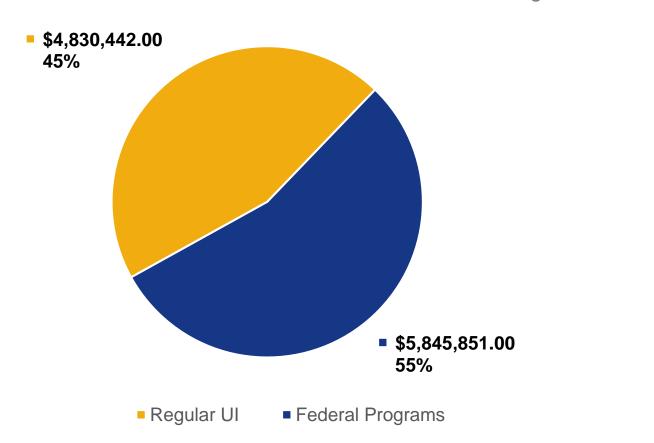

### **Weekly Payments**

As of the week ending 07/03/21

#### FPUC\* \$8,821,265.00

\*FPUC is a \$300 payment each week in addition to other unemployment benefits an individual may receive. Claimants who are eligible for at least \$1 of their underlying unemployment compensation benefit amount are eligible for the additional \$300 FPUC benefit payment. If you are eligible, you will automatically receive the FPUC payment. You must file a weekly claim for the underlying unemployment benefit you are currently receiving to qualify for FPUC payments