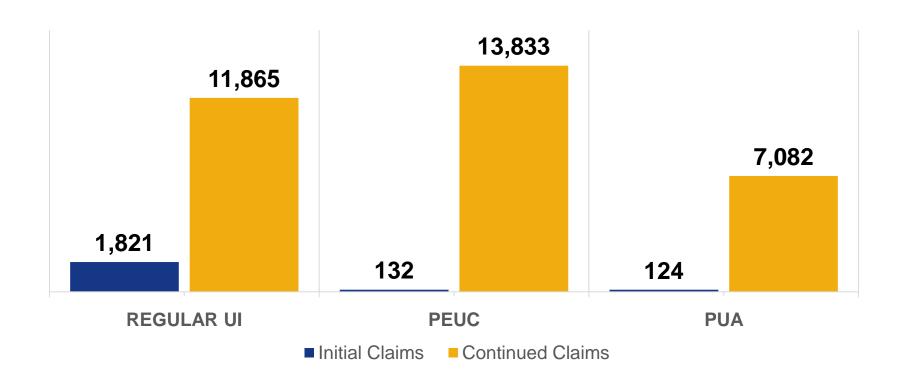

#### **Claim Totals**

Initial and continued claims as of the week ending 07/03/21