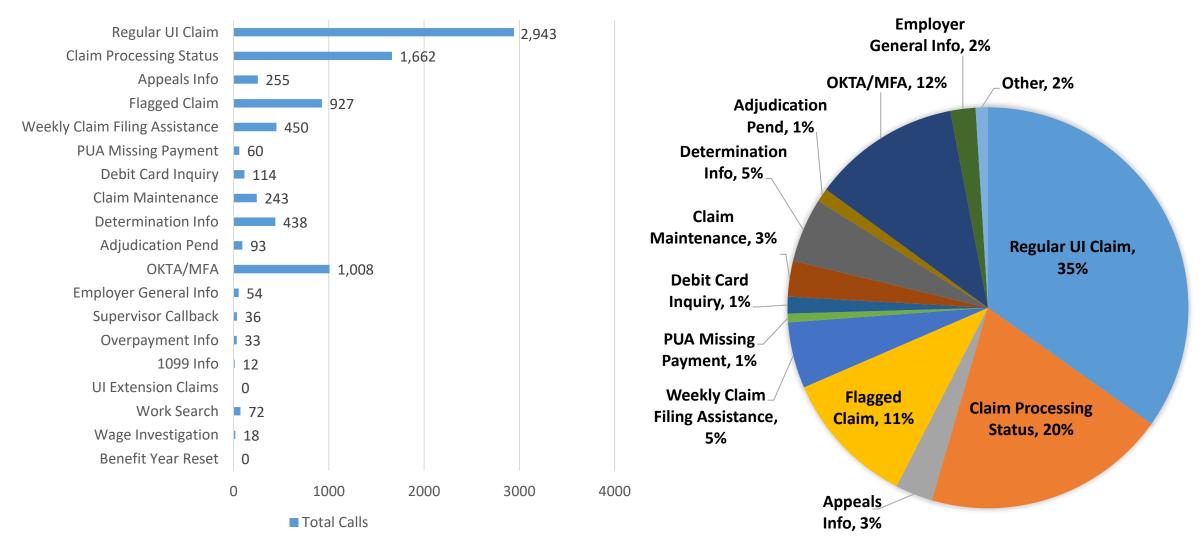

e<br>Callers<br>Helped | Calls<br>Abandoned |  |  |  |  |  |
|-----------|-------------------------------|-----------------------------|--------------------|--|--|--|--|--|
| 10/2/2023 | 24.51                         | 28%                         | 17%                |  |  |  |  |  |
| 10/3/2023 | 23.43                         | 37%                         | 13%                |  |  |  |  |  |
| 10/4/2023 | 17.60                         | 51%                         | 13%                |  |  |  |  |  |
| 10/5/2023 | 10.42                         | 63%                         | 11%                |  |  |  |  |  |
| 10/6/2023 | 13.31                         | 60%                         | 13%                |  |  |  |  |  |

2

#### **Call Drivers**

#### October 2, 2023 – October 6, 2023



3

### **Surge Capacity**



4 Kansas Department of Labor

Kansas Department of Labor, Communications Division , 401 SW Topeka Blvd. Topeka, KS 66603 Phone: (785) 296-0901 Fax: (785) 296-0753 Email: KDOL.Communications@ks.gov Web: dol.ks.gov

### **Shared Work**



As of October 6, 2023.

\*Some employers are enrolled in simultaneous Shared Work Programs.

\*\*This number refers to the total number of employees at the companies enrolled in Shared Work, not the number of claimants receiving benefits each week.

Kansas Department of Labor, Communications Division , 401 SW Topeka Blvd. Topeka, KS 66603 Phone: (785) 296-0901 Fax: (785) 296-0753 Email: KDOL.Communications@ks.gov Web: dol.ks.gov



### **My Reemployment Plan**

**Cumulative 2023 Totals** 



As of October 6, 2023.

\*These are