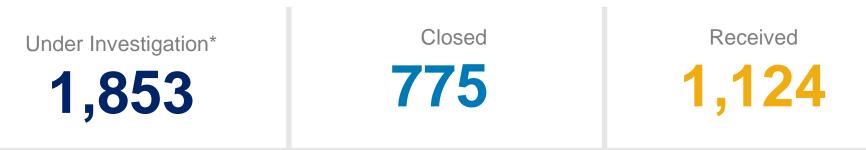

#### **Fraud Case Status**

Status breakdown from fraud cases received from September 1, 2021, to October 6th, 2023.

\*These investigations are primarily non-ID verification cases such as wage fraud investigations, fraudulent documentation investigations, and investigations into potential employer fraud.