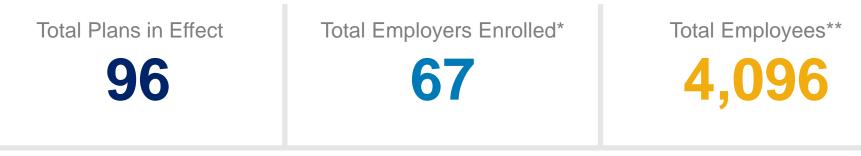

### **Shared Work**

As of October 6, 2023.

\*Some employers are enrolled in simultaneous Shared Work Programs.

\*\*This number refers to the total number of employees at the companies enrolled in Shared Work, not the number of claimants receiving benefits each week.