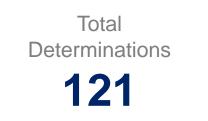

### **Job Refusal Determinations**

Total Claimants Denied Benefits as Result of Determination

**99** 

Total Claimants Found to Have Good Cause for Job Refusal

22

As of October 6, 2023